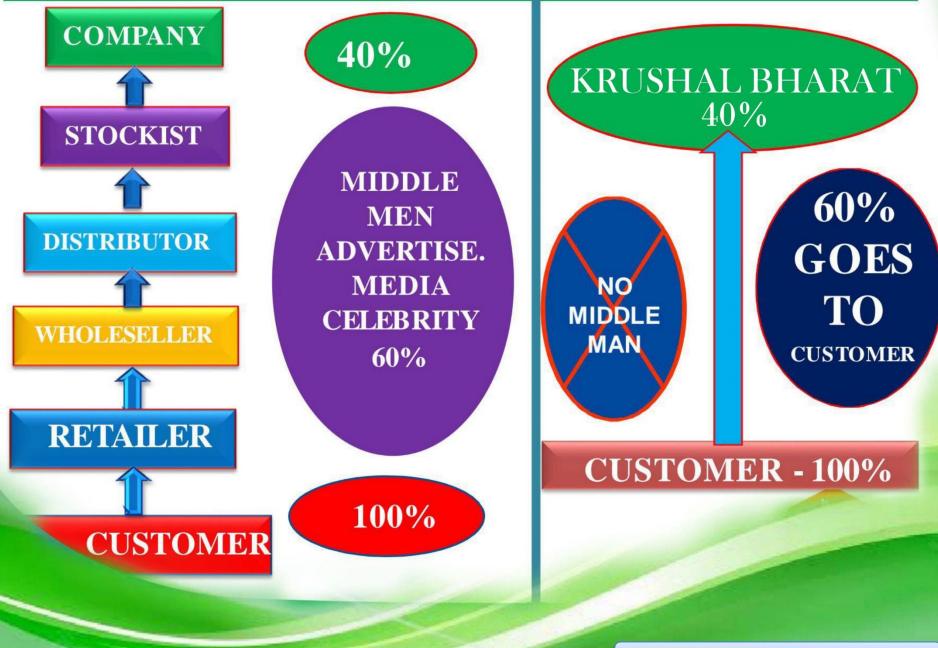

> Krushal Bharat a Direct Selling Company

Krushal Bharat is professionally direct selling industry which is proven making & rewarding concept globally