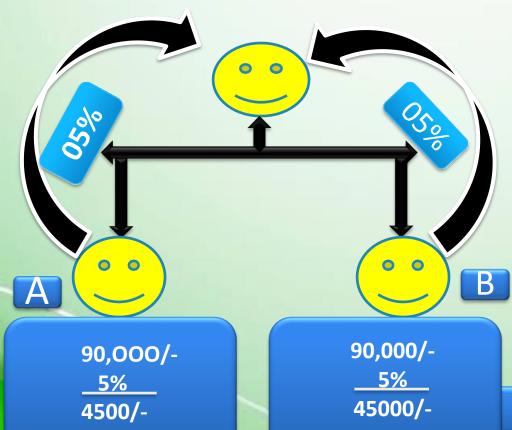

MONTHLY = 4500+4500=9,000

STUDY &HEALTH = 5% TDS = 5%

T & C APPLY SPONSOR INCOME COUNTS UPON MATCHING INCOME ONLY FROM DIRECT SPONSORS WHICH IS PAYBLE MONTHLY BASIS.

SINGLE LEG INCOME ALSO APPLICABLE