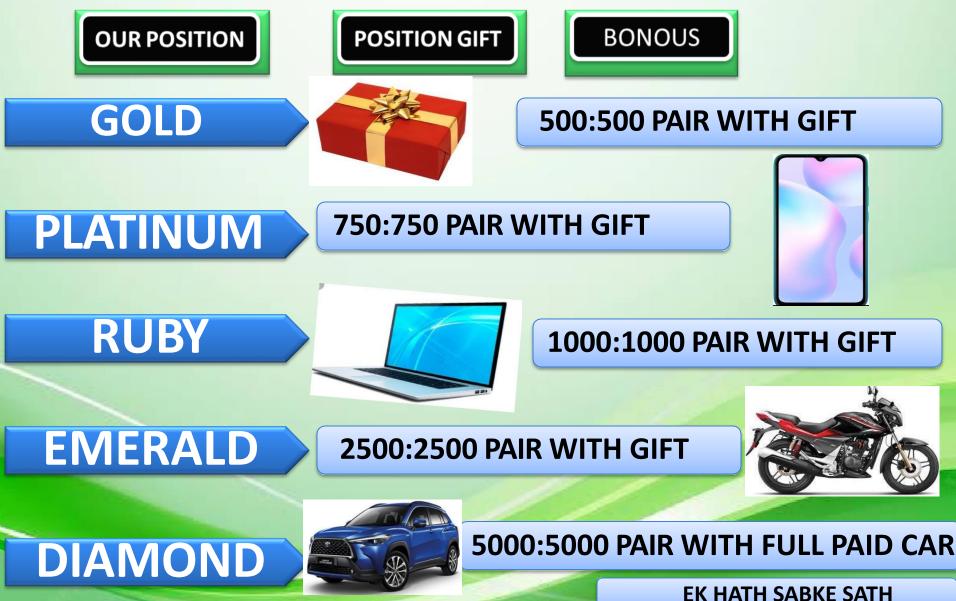

### T & C APPLY FAMILY SECURITY IS ELIGIBLE FOR ALL POSITION

1ST POSITION TO 3RD POSITION14TH POSITION TO 6TH POSITION57TH POSITION TO 9TH POSITION110TH POSITION TO ABOVE5

1,000.00 5,000.00 15,000.00 50,000.00