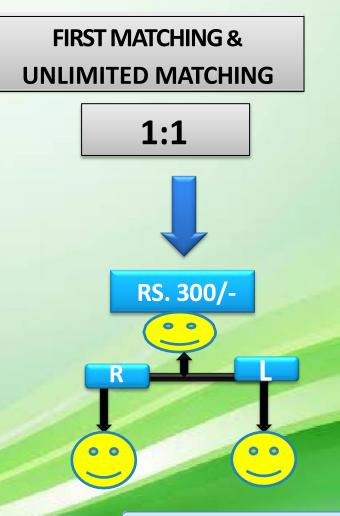

### **MATCHING INCOME**

ONE SHOPPING PACKAGE[SP] ONE [SP]=1050/-

DAILY CAPPING=10 SHOPPING PER DAY [10\*300=3000/-]

> 3000\*30=90,000 [MONTHLY]

Study & Health=5%=15/-TDS=5%=15

Net Income=285.00

No Time Session Power Leg Carry Forward One time pair cutting 5<sup>th</sup>,9<sup>th</sup>,14